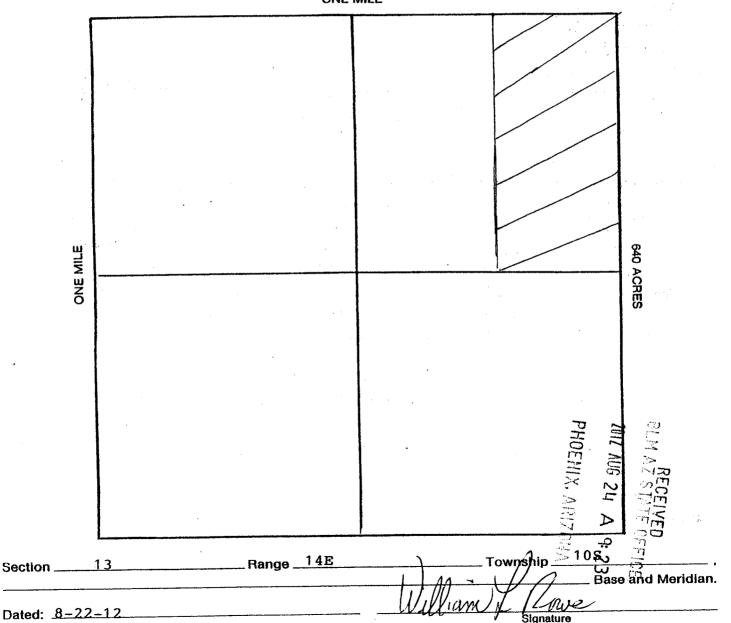

### Mining Claims Declared Null and Void Ab Initio

On September 16, 2004, this office received a notice of location for recording the above listed mining claim.

The location notice and map show the claim is located in T. 10 S., R. 14 E., sec. 13, NE1/4 and SE1/4, Gila and Salt River Meridian, Arizona. According to the BLM records, this is private land that was patented under the Stock Raising Homestead Act of December 29, 1916 (43 U.S.C. 299), in patent number 1044785, dated March 12, 1931.