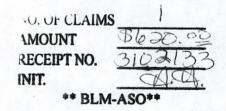

2. The maintenance fee for the following claim(s) applies to the assessment year 2

| CLAIM NAME    | BLM SERIAL NO. | ACRES IN<br>CLAIM | PAYMENT<br>THE<br>(See Instruction | BLM   |
|---------------|----------------|-------------------|------------------------------------|-------|
| RANCHO SOLANO | 362 639        | 80                | 660                                | ,00   |
|               |                |                   |                                    |       |
|               |                |                   |                                    |       |
|               |                |                   | PHON A                             |       |
|               | AUG 2 4 2020   | Ĩ)                |                                    | RECEN |
|               | BY: M          | U                 | Þ                                  |       |