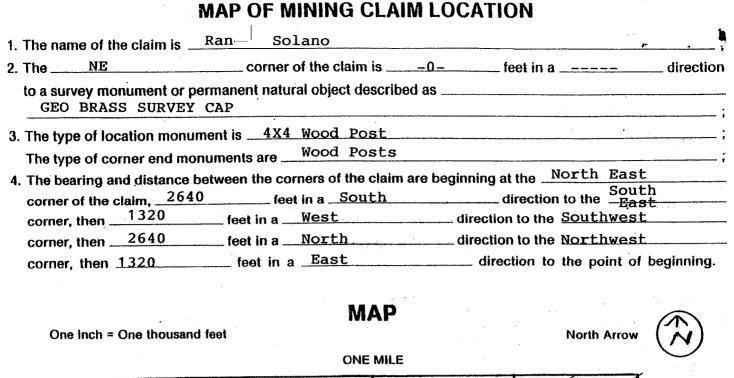

### Mining Claims Declared Null and Void Ab Initio

On September 16, 2004, this office received a notice of location for recording the above listed mining claim.

The location notice and map show the claim is located in T. 10 S., R. 14 E., sec. 13, NE1/4 and SE1/4, Gila and Salt River Meridian, Arizona. According to the BLM records, this is private land that was patented under the Stock Raising Homestead Act of December 29, 1916 (43 U.S.C. 299), in patent number 1044785, dated March 12, 1931.