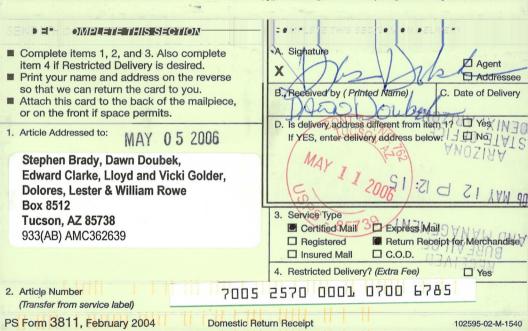

MAY 05 2006

CERTIFIED MAIL - RETURN RECEIPT REQUESTED No. 7005 2570 0001 0700 6785

## DECISION

:

Stephen Brady, Dawn Doubek, Edward Clarke, Lloyd and Vicki Golder, Dolores, Lester & William Rowe P.O. Box 8512 Tucson, Arizona 85738 Placer Mining Claim AMC362639 Rancho Solano

## DECISION

Stephen Brady, Dawn Doubek,
Edward Clarke,
Lloyd and Vicki Golder,
Dolores, Lester & William Rowe
P.O. Box 8512
Tucson, AZ 85738

Placer Mining Claim AMC362639 Rancho Solano