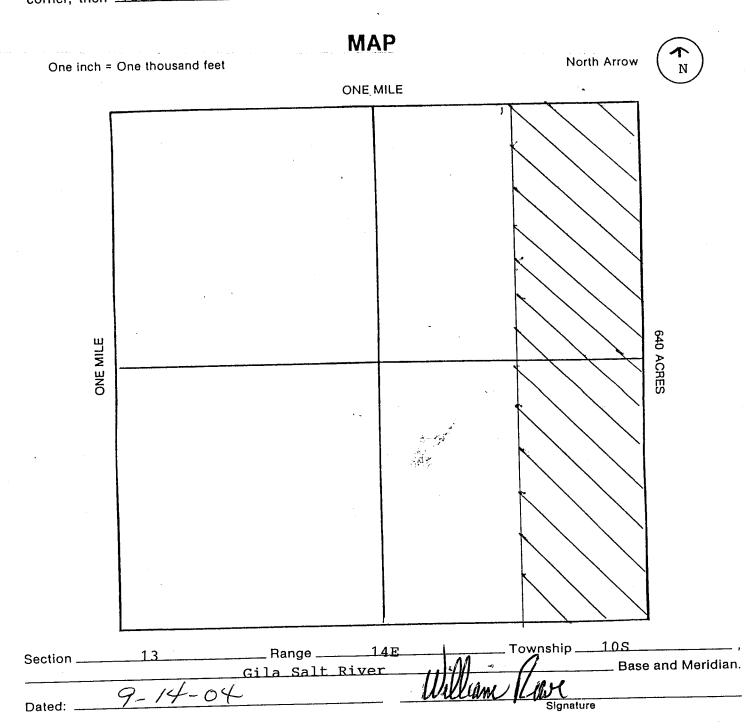

### Mining Claims Declared Null and Void Ab Initio

On September 16, 2004, this office received a notice of location for recording the above listed mining claim.

The location notice and map show the claim is located in T. 10 S., R. 14 E., sec. 13, NE1/4 and SE1/4, Gila and Salt River Meridian, Arizona. According to the BLM records, this is private land that was patented under the Stock Raising Homestead Act of December 29, 1916 (43 U.S.C. 299), in patent number 1044785, dated March 12, 1931.